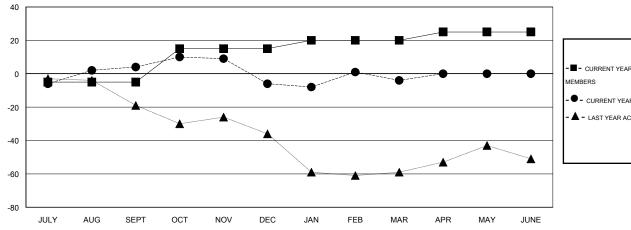

### GOALS AND ACTUAL MEMBERS CUMULATIVE

| -=-  | CURRENT YEAR GOALS FOR NE | ΞW |
|------|---------------------------|----|
| мемв | ERS                       |    |

- CURRENT YEAR ACTUAL MEMBERS

- LAST YEAR ACTUAL MEMBERS